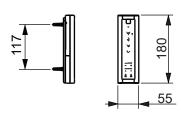

## CAN BE COMBINED WITH:

Designation

1. SP WC, wall-hung, just to be used for the mentioned WASHLET™ CW522EY

| <b>WASHLET™</b><br>SX EWATER+, incl. remote controller<br>TCF796CG |  |        |            | TC                                                                                                                                                                                                 |
|--------------------------------------------------------------------|--|--------|------------|----------------------------------------------------------------------------------------------------------------------------------------------------------------------------------------------------|
| Altered                                                            |  | Scale  | 1:10       | This drawing including the duplicated nor modified nor a<br>Europe GmbH. The usage of place at user's own risk and<br>TOTO Europe GmbH and/or<br>Group. The indicated dimens<br>subject to change. |
|                                                                    |  | Signed | T.G.       |                                                                                                                                                                                                    |
|                                                                    |  | Date   | 24/07/2019 |                                                                                                                                                                                                    |