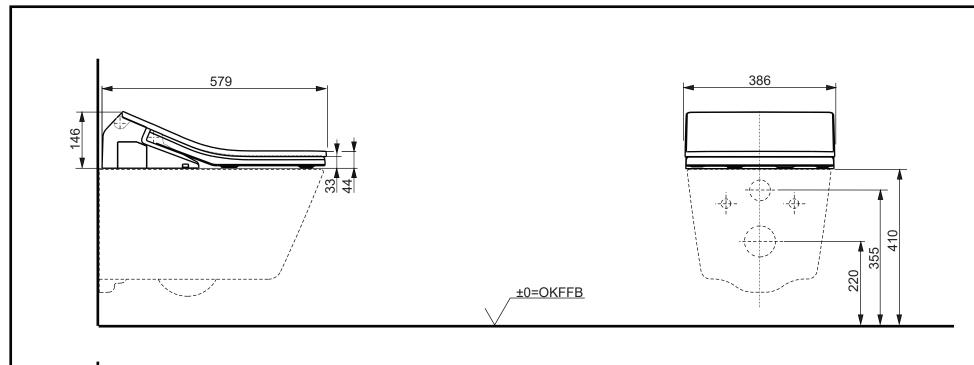

## CAN BE COMBINED WITH:

Designation

1. SP WC, wall-hung, just to be used for the mentioned WASHLET™ CW522EY

| <b>WASHLET™</b><br>SX EWATER+, incl. remote controller<br>TCF796CG |  |        |            | TC                                                                                                                                                                                                 |
|--------------------------------------------------------------------|--|--------|------------|----------------------------------------------------------------------------------------------------------------------------------------------------------------------------------------------------|
| Altered                                                            |  | Scale  | 1:10       | This drawing including the duplicated nor modified nor a<br>Europe GmbH. The usage of place at user's own risk and<br>TOTO Europe GmbH and/or<br>Group. The indicated dimens<br>subject to change. |
|                                                                    |  | Signed | T.G.       |                                                                                                                                                                                                    |
|                                                                    |  | Date   | 24/07/2019 |                                                                                                                                                                                                    |