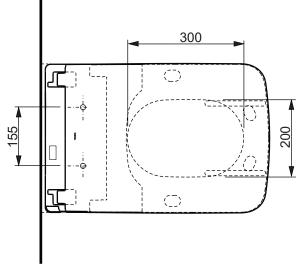

## CAN BE COMBINED WITH:

Designation

1. SP WC, wall-hung, just to be used for the mentioned WASHLET™ CW522EY

| <b>WASHLET™</b><br>SX EWATER+, incl. remote controller<br>TCF796CG |  |        |            | TC                                                                                                                                                                                                 |
|--------------------------------------------------------------------|--|--------|------------|----------------------------------------------------------------------------------------------------------------------------------------------------------------------------------------------------|
| Altered                                                            |  | Scale  | 1:10       | This drawing including the duplicated nor modified nor a<br>Europe GmbH. The usage of place at user's own risk and<br>TOTO Europe GmbH and/or<br>Group. The indicated dimens<br>subject to change. |
|                                                                    |  | Signed | T.G.       |                                                                                                                                                                                                    |
|                                                                    |  | Date   | 24/07/2019 |                                                                                                                                                                                                    |